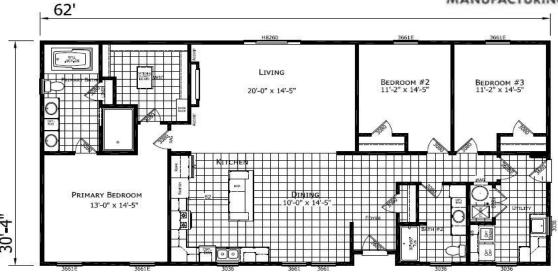

1710 20th Ave SW Minot, ND 58701 Phone: 701-839-0039 Fax: 701-852-4672

minot@isemanhomes.com

Builder Highland
Series Kingsbrook
Floorplan Pearl 1875 Sq Ft

## This home Features:

Electric Fireplace with shiplap accent
Upgrade lap siding on front door side
Mosaic tile backsplash
Upgrade bath with soaker tub and 4x6 tile shower
Upgrade master closet with island
Utility room cabinets with sink
Washer/Dryer OH cabinets
Picture window- Living room